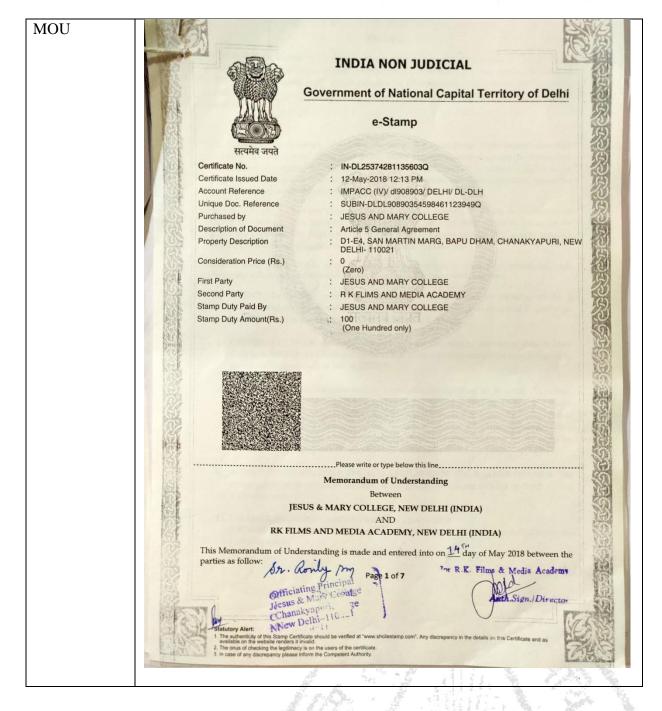

University of Delhi Chanakyapuri, New Delhi - 110021

Accredited by NAAC with "A" Grade

Tel No. : +(91)-(011)-26110041, 26875400

Fax No. : +(91)-(011)-24105466

Website : http://www.jmc.ac.in

Email Id : jmcadmn@yahoo.co.in info@jmc.ac.in principal@jmc.ac.in